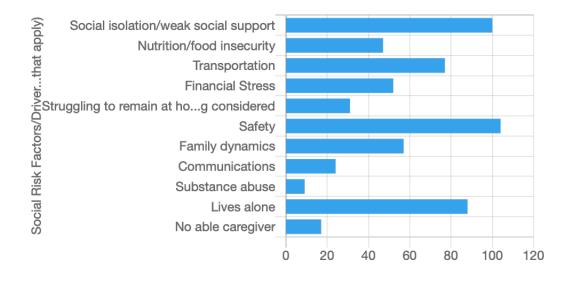

🚯 Current Data Access Group: [No Assignment] 🛛 式 S

# 🗙 Switch

# Year 2023

Clients served this year: 492 "Clients served" means clients who have had at least one encounter during the year.

### Median age of clients served: 78

**New clients this year**: 243 "New clients" are clients who have had at least one encounter during the year, and no encounters in any previous year.

#### Total encounters : 5,264

Encounter type:



Interventions:



• Please note that nurses may choose more than one intervention per encounter

# Outcomes:



Social risk factors:



## Problems:



Primary referrer for new clients:



## Hospital most often used for new clients:



Other organizations involved:



## Advance directives:



#### Diagnoses:



Falls:



Urgent care: