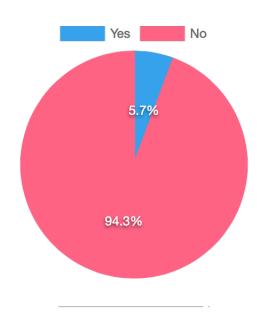

🚯 Current Data Access Group: [No Assignment] 🛛 式 S

# 🗙 Switch

# Year 2023

Clients served this year: 492 "Clients served" means clients who have had at least one encounter during the year.

### Median age of clients served: 78

**New clients this year**: 243 "New clients" are clients who have had at least one encounter during the year, and no encounters in any previous year.

#### Total encounters : 5,264

Encounter type:



Interventions:



• Please note that nurses may choose more than one intervention per encounter

# Outcomes:



Social risk factors:



## Problems:



Primary referrer for new clients:



## Hospital most often used for new clients:



Other organizations involved:



## Advance directives:



#### Diagnoses:



Falls:



Urgent care: