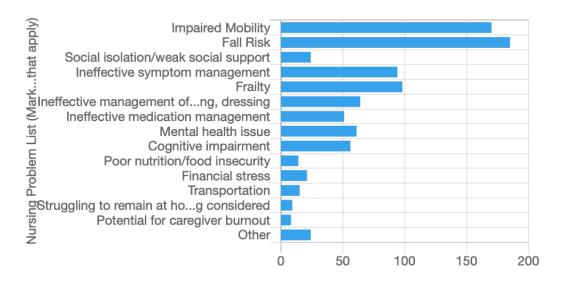

🚯 Current Data Access Group: [No Assignment] 🛛 式 S

# 🗙 Switch

# Year 2023

Clients served this year: 492 "Clients served" means clients who have had at least one encounter during the year.

### Median age of clients served: 78

**New clients this year**: 243 "New clients" are clients who have had at least one encounter during the year, and no encounters in any previous year.

#### Total encounters : 5,264

Encounter type:



Interventions:



• Please note that nurses may choose more than one intervention per encounter

# Outcomes:



Social risk factors:



## Problems:



Primary referrer for new clients:



## Hospital most often used for new clients:



Other organizations involved:



## Advance directives:



#### Diagnoses:



Falls:



Urgent care: