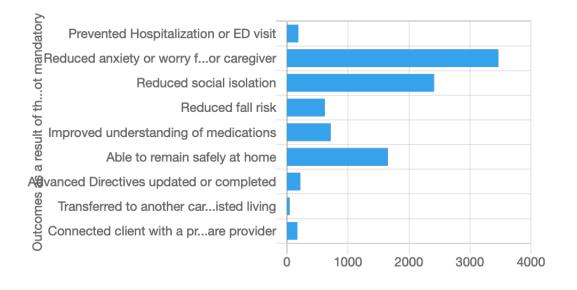

🚯 Current Data Access Group: [No Assignment] 🛛 式 S

# 🗙 Switch

# Year 2023

Clients served this year: 492 "Clients served" means clients who have had at least one encounter during the year.

### Median age of clients served: 78

**New clients this year**: 243 "New clients" are clients who have had at least one encounter during the year, and no encounters in any previous year.

#### Total encounters : 5,264

Encounter type:



Interventions:



• Please note that nurses may choose more than one intervention per encounter

# Outcomes:



Social risk factors:



## Problems:



Primary referrer for new clients:



## Hospital most often used for new clients:



Other organizations involved:



## Advance directives:



#### Diagnoses:



Falls:



Urgent care: