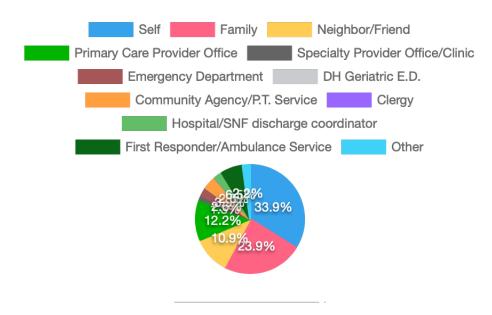

🚯 Current Data Access Group: [No Assignment] 🛛 式 S

# 🗙 Switch

# Year 2023

Clients served this year: 492 "Clients served" means clients who have had at least one encounter during the year.

### Median age of clients served: 78

**New clients this year**: 243 "New clients" are clients who have had at least one encounter during the year, and no encounters in any previous year.

#### Total encounters : 5,264

Encounter type:



Interventions:



• Please note that nurses may choose more than one intervention per encounter

# Outcomes:



Social risk factors:



## Problems:



Primary referrer for new clients:



## Hospital most often used for new clients:



Other organizations involved:



## Advance directives:



#### Diagnoses:



Falls:



Urgent care: