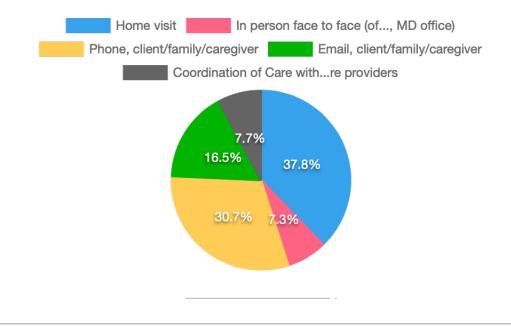

#### Total encounters : 5,264

Encounter type:

Interventions:

• Please note that nurses may choose more than one intervention per encounter