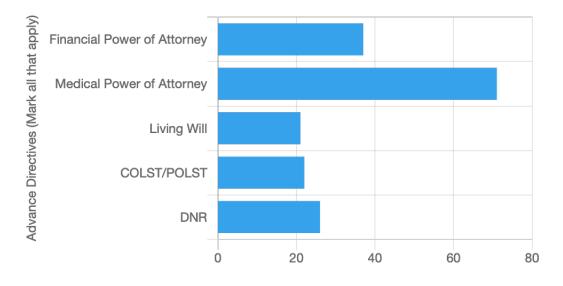

🚯 Current Data Access Group: [No Assignment] 🛛 式 S

# 🗙 Switch

# Year 2023

Clients served this year: 492 "Clients served" means clients who have had at least one encounter during the year.

### Median age of clients served: 78

**New clients this year**: 243 "New clients" are clients who have had at least one encounter during the year, and no encounters in any previous year.

#### Total encounters : 5,264

Encounter type:



Interventions:



• Please note that nurses may choose more than one intervention per encounter

# Outcomes:



Social risk factors:



## Problems:



Primary referrer for new clients:



## Hospital most often used for new clients:



Other organizations involved:



## Advance directives:



#### Diagnoses:



Falls:



Urgent care: