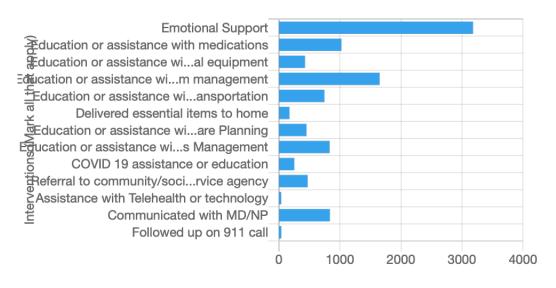

#### Total encounters : 5,264

Encounter type:

Interventions:

• Please note that nurses may choose more than one intervention per encounter