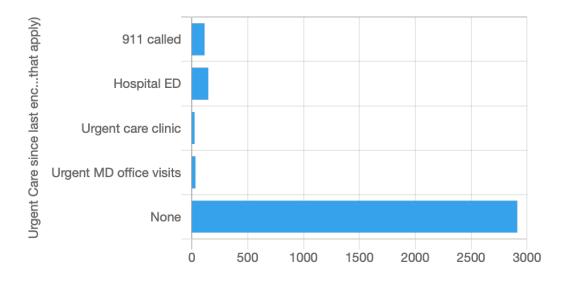

🚯 Current Data Access Group: [No Assignment] 🛛 式 S

# 🗙 Switch

# Year 2023

Clients served this year: 492 "Clients served" means clients who have had at least one encounter during the year.

### Median age of clients served: 78

**New clients this year**: 243 "New clients" are clients who have had at least one encounter during the year, and no encounters in any previous year.

#### Total encounters : 5,264

Encounter type:



Interventions:



• Please note that nurses may choose more than one intervention per encounter

# Outcomes:



Social risk factors:



## Problems:



Primary referrer for new clients:



## Hospital most often used for new clients:



Other organizations involved:



## Advance directives:



#### Diagnoses:



Falls:



Urgent care: