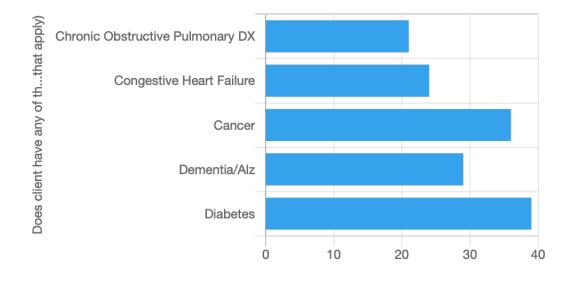

🚯 Current Data Access Group: [No Assignment] 🛛 式 S

# 🗙 Switch

# Year 2023

Clients served this year: 492 "Clients served" means clients who have had at least one encounter during the year.

### Median age of clients served: 78

**New clients this year**: 243 "New clients" are clients who have had at least one encounter during the year, and no encounters in any previous year.

#### Total encounters : 5,264

Encounter type:



Interventions:



• Please note that nurses may choose more than one intervention per encounter

# Outcomes:



Social risk factors:



## Problems:



Primary referrer for new clients:



## Hospital most often used for new clients:



Other organizations involved:



## Advance directives:



#### Diagnoses:



Falls:



Urgent care: