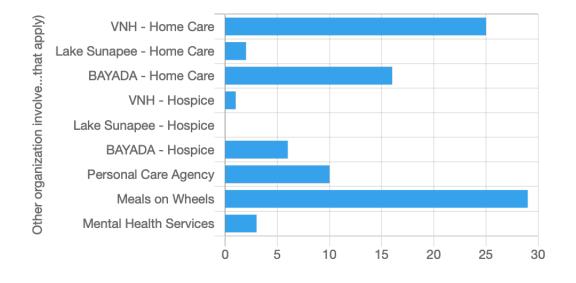

🚯 Current Data Access Group: [No Assignment] 🛛 式 S

# 🗙 Switch

# Year 2023

Clients served this year: 492 "Clients served" means clients who have had at least one encounter during the year.

### Median age of clients served: 78

**New clients this year**: 243 "New clients" are clients who have had at least one encounter during the year, and no encounters in any previous year.

#### Total encounters : 5,264

Encounter type:



Interventions:



• Please note that nurses may choose more than one intervention per encounter

# Outcomes:



Social risk factors:



## Problems:



Primary referrer for new clients:



## Hospital most often used for new clients:



Other organizations involved:



## Advance directives:



#### Diagnoses:



Falls:



Urgent care: