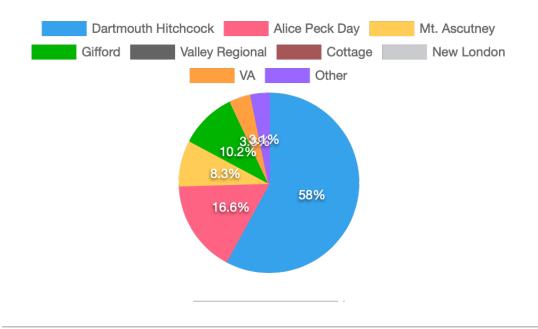

🚯 Current Data Access Group: [No Assignment] 🛛 式 S

# 🗙 Switch

# Year 2023

Clients served this year: 492 "Clients served" means clients who have had at least one encounter during the year.

### Median age of clients served: 78

**New clients this year**: 243 "New clients" are clients who have had at least one encounter during the year, and no encounters in any previous year.

#### Total encounters : 5,264

Encounter type:



Interventions:



• Please note that nurses may choose more than one intervention per encounter

# Outcomes:



Social risk factors:



## Problems:



Primary referrer for new clients:



## Hospital most often used for new clients:



Other organizations involved:



## Advance directives:



#### Diagnoses:



Falls:



Urgent care: