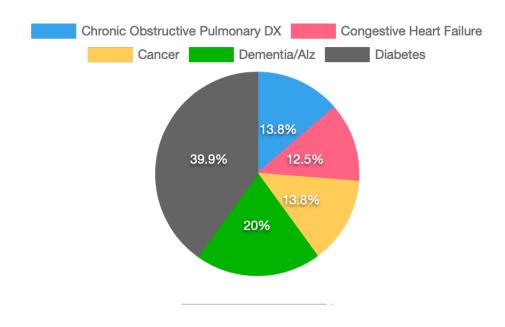

① Current Data Access Group: [No Assignment]

Switch

# Quarter 2024 01

Clients served this quarter: 289 "Clients served" means clients who have had at least one encounter during the quarter.

Median age of clients served: 79

New clients this quarter: 91 "New clients" are clients who have had at least one encounter during the quarter, and no encounters in any previous quarter.

**Total encounters**: 1,530

#### Encounter type:



Interventions:



Please note that nurses may choose more than one intervention per encounter

#### Outcomes:



Social risk factors:



#### Problems:



Primary referrer for new clients:



Hospital most often used for new clients:

[pie:hospital\_used:user-dag-name,R-197EMEX9FH]

### Other organizations involved:



Advance directives:



## Diagnoses:



Falls:



# Urgent care: