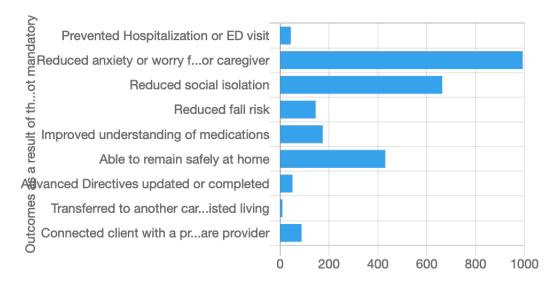

① Current Data Access Group: [No Assignment]

Switch

# Quarter 2024 01

Clients served this quarter: 289 "Clients served" means clients who have had at least one encounter during the quarter.

Median age of clients served: 79

New clients this quarter: 91 "New clients" are clients who have had at least one encounter during the quarter, and no encounters in any previous quarter.

**Total encounters**: 1,530

#### Encounter type:



Interventions:



Please note that nurses may choose more than one intervention per encounter

#### Outcomes:



Social risk factors:



#### Problems:



Primary referrer for new clients:



Hospital most often used for new clients:

[pie:hospital\_used:user-dag-name,R-197EMEX9FH]

### Other organizations involved:



Advance directives:



## Diagnoses:



Falls:



# Urgent care: