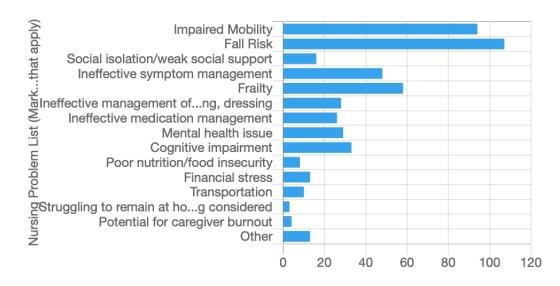

#### Problems:

Primary referrer for new clients:

Hospital most often used for new clients:

[pie:hospital\_used:user-dag-name,R-197EMEX9FH]