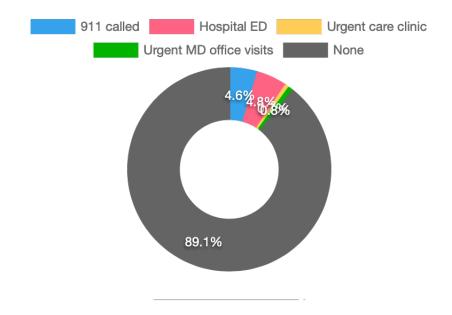

roup: [No Assignment]

Switch

# Quarter 2024 01

Clients served this quarter: 289 "Clients served" means clients who have had at least one encounter during the quarter.

Median age of clients served: 79

New clients this quarter: 91 "New clients" are clients who have had at least one encounter during the quarter, and no encounters in any previous quarter.

**Total encounters**: 1,530

#### Encounter type:



Interventions:



Please note that nurses may choose more than one intervention per encounter

#### Outcomes:



Social risk factors:



#### Problems:



Primary referrer for new clients:



Hospital most often used for new clients:

[pie:hospital\_used:user-dag-name,R-197EMEX9FH]

### Other organizations involved:



Advance directives:



## Diagnoses:



Falls:



# Urgent care: