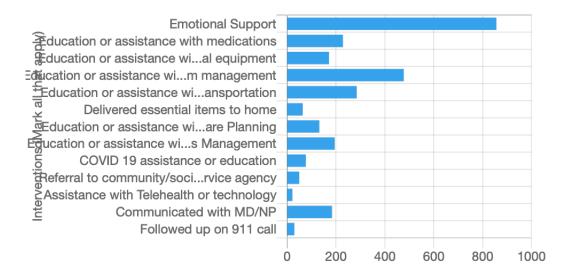

#### Encounter type:

Interventions:

Please note that nurses may choose more than one intervention per encounter