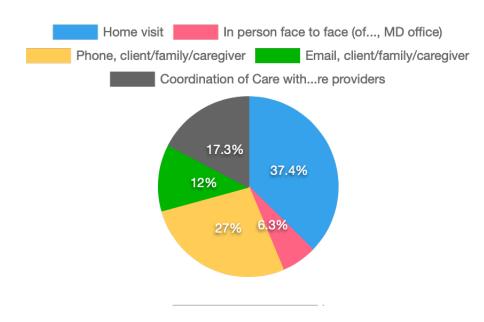

#### Encounter type:

Interventions:

Please note that nurses may choose more than one intervention per encounter