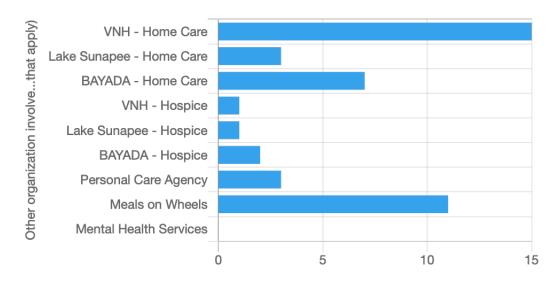

① Current Data Access Group: [No Assignment]

Switch

# Quarter 2024 01

Clients served this quarter: 289 "Clients served" means clients who have had at least one encounter during the quarter.

Median age of clients served: 79

New clients this quarter: 91 "New clients" are clients who have had at least one encounter during the quarter, and no encounters in any previous quarter.

**Total encounters**: 1,530

#### Encounter type:



Interventions:



Please note that nurses may choose more than one intervention per encounter

#### Outcomes:



Social risk factors:



#### Problems:



Primary referrer for new clients:



Hospital most often used for new clients:

[pie:hospital\_used:user-dag-name,R-197EMEX9FH]

### Other organizations involved:



Advance directives:



## Diagnoses:



Falls:



# Urgent care: