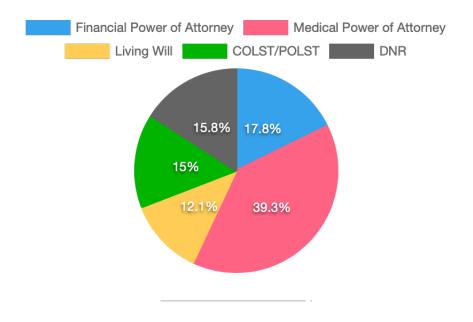

① Current Data Access Group: [No Assignment]

Switch

# Quarter 2024 01

Clients served this quarter: 289 "Clients served" means clients who have had at least one encounter during the quarter.

Median age of clients served: 79

New clients this quarter: 91 "New clients" are clients who have had at least one encounter during the quarter, and no encounters in any previous quarter.

**Total encounters**: 1,530

#### Encounter type:



Interventions:



Please note that nurses may choose more than one intervention per encounter

#### Outcomes:



Social risk factors:



#### Problems:



Primary referrer for new clients:



Hospital most often used for new clients:

[pie:hospital\_used:user-dag-name,R-197EMEX9FH]

### Other organizations involved:



Advance directives:



## Diagnoses:



Falls:



# Urgent care: