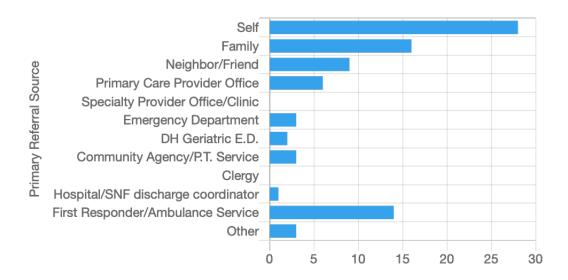

#### Problems:

Primary referrer for new clients:

Hospital most often used for new clients:

[pie:hospital\_used:user-dag-name,R-197EMEX9FH]