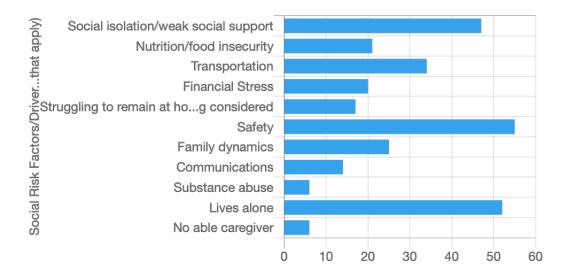

① Current Data Access Group: [No Assignment]

Switch

# Quarter 2024 01

Clients served this quarter: 289 "Clients served" means clients who have had at least one encounter during the quarter.

Median age of clients served: 79

New clients this quarter: 91 "New clients" are clients who have had at least one encounter during the quarter, and no encounters in any previous quarter.

**Total encounters**: 1,530

#### Encounter type:



Interventions:



Please note that nurses may choose more than one intervention per encounter

#### Outcomes:



Social risk factors:



#### Problems:



Primary referrer for new clients:



Hospital most often used for new clients:

[pie:hospital\_used:user-dag-name,R-197EMEX9FH]

### Other organizations involved:



Advance directives:



## Diagnoses:



Falls:



# Urgent care: