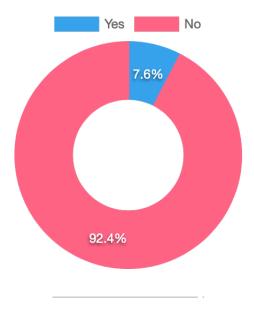

rent Data Access Group: [No Assignment]

Switch

# Quarter 2024 01

Clients served this quarter: 289 "Clients served" means clients who have had at least one encounter during the quarter.

Median age of clients served: 79

New clients this quarter: 91 "New clients" are clients who have had at least one encounter during the quarter, and no encounters in any previous quarter.

**Total encounters**: 1,530

#### Encounter type:



Interventions:



Please note that nurses may choose more than one intervention per encounter

#### Outcomes:



Social risk factors:



#### Problems:



Primary referrer for new clients:



Hospital most often used for new clients:

[pie:hospital\_used:user-dag-name,R-197EMEX9FH]

### Other organizations involved:



Advance directives:



## Diagnoses:



Falls:



# Urgent care: